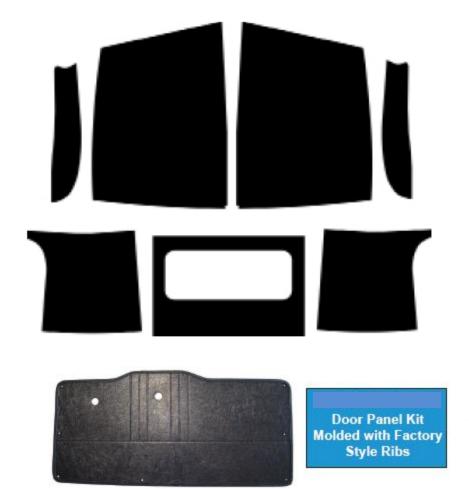

I-155-4850-3WD 1948-50 Dodge Truck 3 Window Cab

Complete Interior Upholstery Panel Kit, Includes Headliner, Cowl Panels, Rear Cab Cover, Door Panels

Truck Side Cowl Panel Kit Original Style

Truck Side Cowl Panel Kit Extends to Floor

Please specify cowl panel at the time of order. Dodge Truck Interior Kits are an exact duplicate of original patterns supplied by our customers. We use a leather-grained ABS material that will not warp with heat or moisture, scratch or chip. Truck Cowl Panels and the Rear Cab Cover Panel Kit is the same for all years.

The door panel kit on the early trucks (48-50) are molded with the OEM Rib Pattern. The door panels on the later trucks (51-53) are a different shape.

Rear Cab Cover Kit