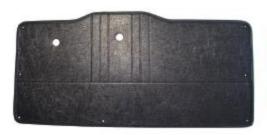

I-155-4850-5WD 1948-50 Dodge Truck 5 Window Cab

Complete Interior Upholstery Panel Kit, Includes Headliner, Cowl Panels, Rear Cab Cover, Door Panels

Door Panel Kit Molded with Factory Style Ribs

Truck Side Cowl Panel Kit Original Style

The door panel kit on the early trucks (48-50) are molded with the OEM Rib Pattern. The door panels on the later trucks (51-53) are a different shape.

Rear Cab Cover Kit