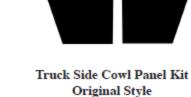

## CLASSICS

I-155-5153-3WD 1951-53 Dodge Truck 3 Window Cab

Complete Interior Upholstery Panel Kit, Includes Headliner, Cowl Panels, Rear Cab Cover, Flat Door Panels

Truck Side Cowl Panel Kit Extends to Floor

Please specify cowl panel at the time of order. Dodge Truck Interior Kits are an exact duplicate of original patterns supplied by our customers. We use a leathergrained ABS material that will not warp with heat or moisture, scratch or chip. Truck Cowl Panels and the Rear Cab Cover Panel Kit is the same for all years.