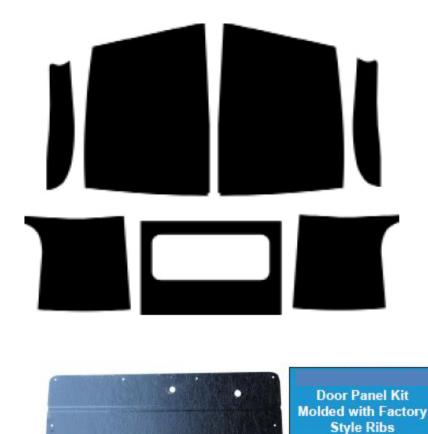

## CLASSICS

I-155-5153-3WD 1951-53 Dodge Truck 3 Window Cab

Complete Interior Upholstery Panel Kit, Includes Headliner, Cowl Panels, Rear Cab Cover, Flat Door Panels

Truck Side Cowl Panel Kit Extends to Floor

The door panel kit on the early trucks (48-50) are molded with the OEM Rib Pattern. The door panels on the later trucks (51-53) are a different shape.

Rear Cab Cover Kit