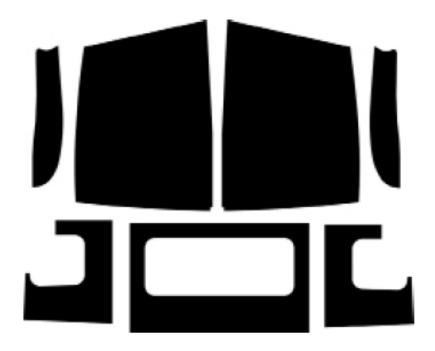

I-155-5153-5WD 1951-53 Dodge Truck 5 Window Cab

Complete Interior Upholstery Panel Kit, Includes Headliner, Cowl Panels, Rear Cab Cover, Door Panels

Door Panel Kit Molded with Factory Style Ribs

Truck Side Cowl Panel Kit Original Style