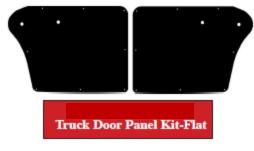

The door panel kit on the early trucks (55-56) are molded with the OEM Rib Pattern. The door panels on the later trucks (57-60) are flat.

Rear Cab Cover Kit