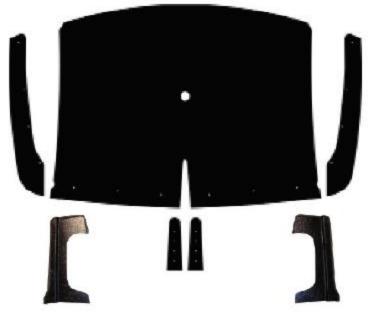

I-155-5760-LR 1957-60 Dodge Truck Large Window Cab

Complete Interior Upholstery Panel Kit, Includes Headliner, Cowl Panels, Rear Cab Cover, Door Panels

Large Window Headliner Kit Rear Window 36" wide and 12" tall