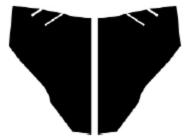

Truck Side Cowl Panel Kit

Dodge Truck Interior Kits are an exact duplicate of original patterns supplied by our customers. We use a leathergrained ABS material that will not warp with heat or moisture, scratch or chip. Truck Cowl Panels and the Rear Cab Cover Panel Kit is the same for all years.