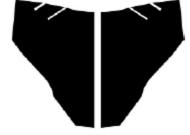

I-155-5760-SR 1957-60 Dodge Truck Small Window Cab

Complete Interior Upholstery Panel Kit, Includes Headliner, Cowl Panels, Rear Cab Cover, Door Panels

Truck Side Cowl Panel Kit

Dodge Truck Interior Kits are an exact duplicate of original patterns supplied by our customers. We use a leathergrained ABS material that will not warp with heat or moisture, scratch or chip. Truck Cowl Panels and the Rear Cab Cover Panel Kit is the same for all years.