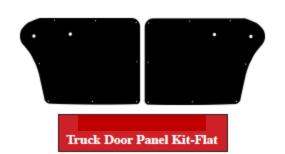

The door panel kit on the early trucks (55-56) are molded with the OEM Rib Pattern. The door panels on the later trucks (57-60) are flat.

Rear Cab Cover Kit