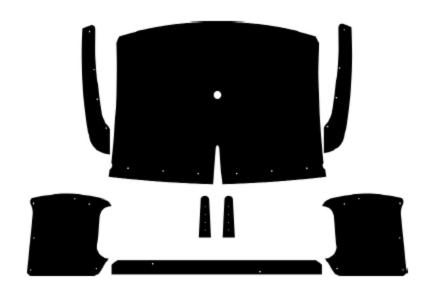

I-155-5760-SR 1957-60 Dodge Truck Small Window Cab

Complete Interior Upholstery Panel Kit, Includes Headliner, Cowl Panels, Rear Cab Cover, Door Panels

Truck Side Cowl Panel Kit

Dodge Truck Interior Kits are an exact duplicate of original patterns supplied by our customers. We use a leathergrained ABS material that will not warp with heat or moisture, scratch or chip. Truck Cowl Panels and the Rear Cab Cover Panel Kit is the same for all years.