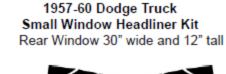

I-155-5760-SR 1957-60 Dodge Truck Small Window Cab

Complete Interior Upholstery Panel Kit, Includes Headliner, Cowl Panels, Rear Cab Cover, Door Panels

Truck Side Cowl Panel Kit

Dodge Truck Interior Kits are an exact duplicate of original patterns supplied by our customers. We use a leathergrained ABS material that will not warp with heat or moisture, scratch or chip. Truck Cowl Panels and the Rear Cab Cover Panel Kit is the same for all years.